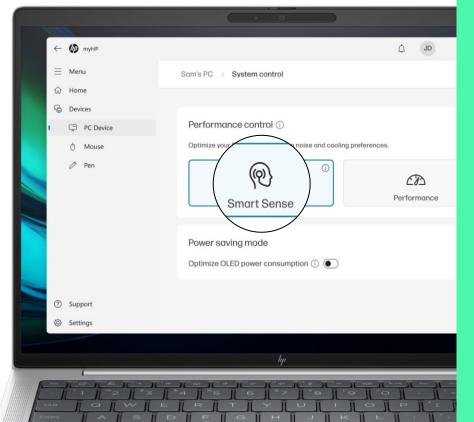

### HP's Al transforms the power of your PC

With HP Smart Sense<sup>9</sup>

Up to 40% quieter

At least

40% improved performance

### HP's Al thinks about your battery, so you don't have to