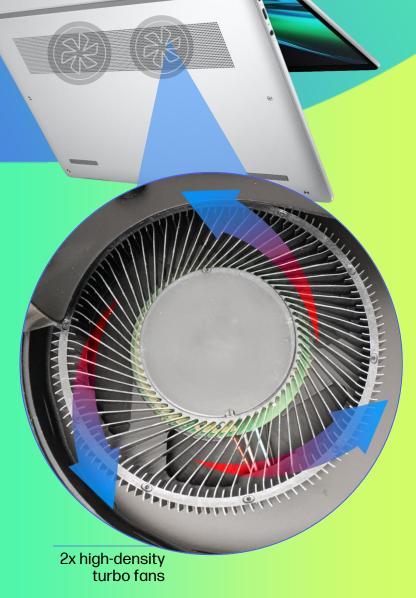

### HP's Al transforms the power of your PC

With HP Smart Sense<sup>9</sup>

Up to 40% quieter

At least

40% improved performance