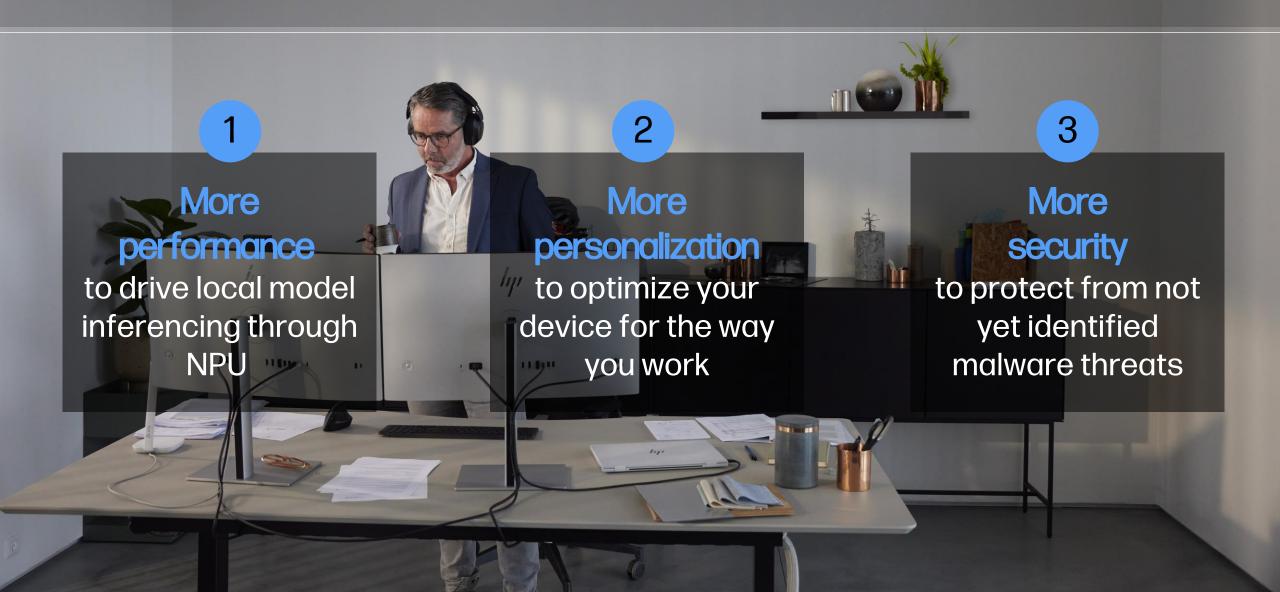

### What does it mean for me?

THE HP AI HELIX

Next-Gen Al Compute

Next-generation devices designed specially for Al