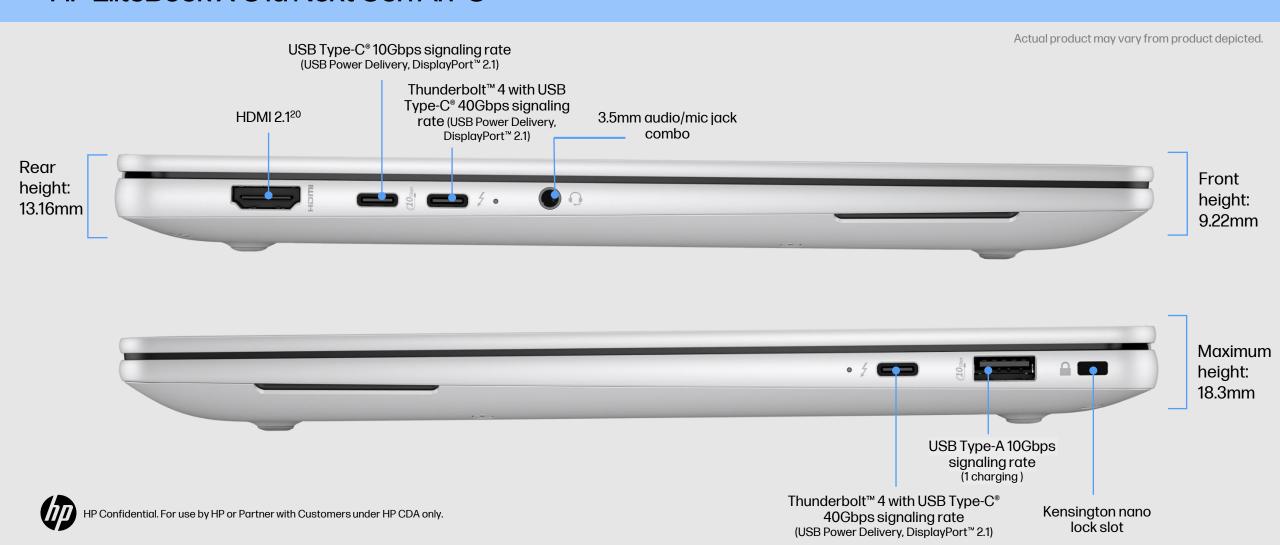

% recycled aluminum 25,47



Keycaps made with

50% recycled plastic<sup>26,47</sup>



Speakerbox made with

5% ocean-bound plastic<sup>46</sup>



100% sustainably sourced packaging<sup>17</sup>







## Durable construction

#### Built to last



MIL-STD 810H tests<sup>18</sup>



HP Total Test Process<sup>30</sup>

The real challenge of building thin, light, and powerful is to remember where this device will be used: in a mobile environment.

Actual product may vary from product depicted.



# World's most powerful Next Gen Al business notebook<sup>98</sup>

HP EliteBook X G1a







### Reclaim your day

Turn days into hours, and noise into focus.



### Product walkaround





Maximum height 18.3mm



#### Clean and simple port configuration

#### HP EliteBook X G1a Next Gen Al PC





**NEW** Recycled material innovation



Heat plate made with

50% recycled copper<sup>17</sup>



Covers made with up to

80% recycled aluminum 17



Keycaps made with up to

50% recycled plastic 60



Speakerbox made with

30% ocean-bound plastic<sup>52</sup>



Bezels made with at least

20% recycled cooking oil 59



100% sustainably sourced packaging<sup>16</sup>







## Durable construction

#### Built to last



MIL-STD 810H tests<sup>61</sup>



HP Total Test Process<sup>62</sup>

The real challenge of building thin, light, and powerful is to remember where this device will be used: in a mobile environment.



#### Onboard Al unleashes a



### New Era of PC Experiences

Powerful new capabilities for software providers

40+ Al Local Models in **Microsoft Copilot Runtime** 100+