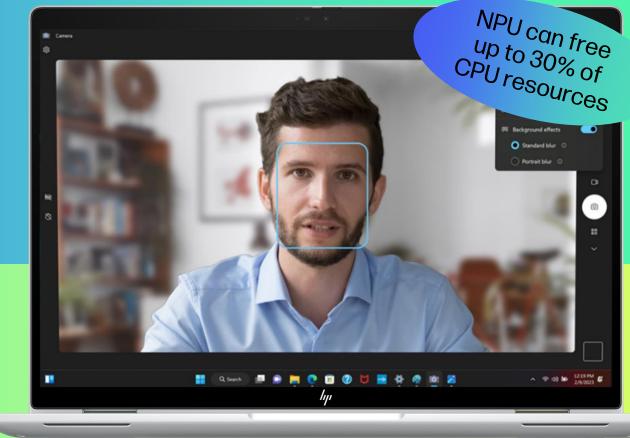

# HP's Al makes you look and sound better than ever

- HP Poly Studio audio tuning for crystalclear meetings
- NPU-powered Windows Studio
   Effects<sup>13</sup> for real-time Al enhancements

**Background effects** such as background blur

**Eye contact** compensates for eyes looking at the screen instead of the camera

Automatic framing automatically zooms and crops as you move around