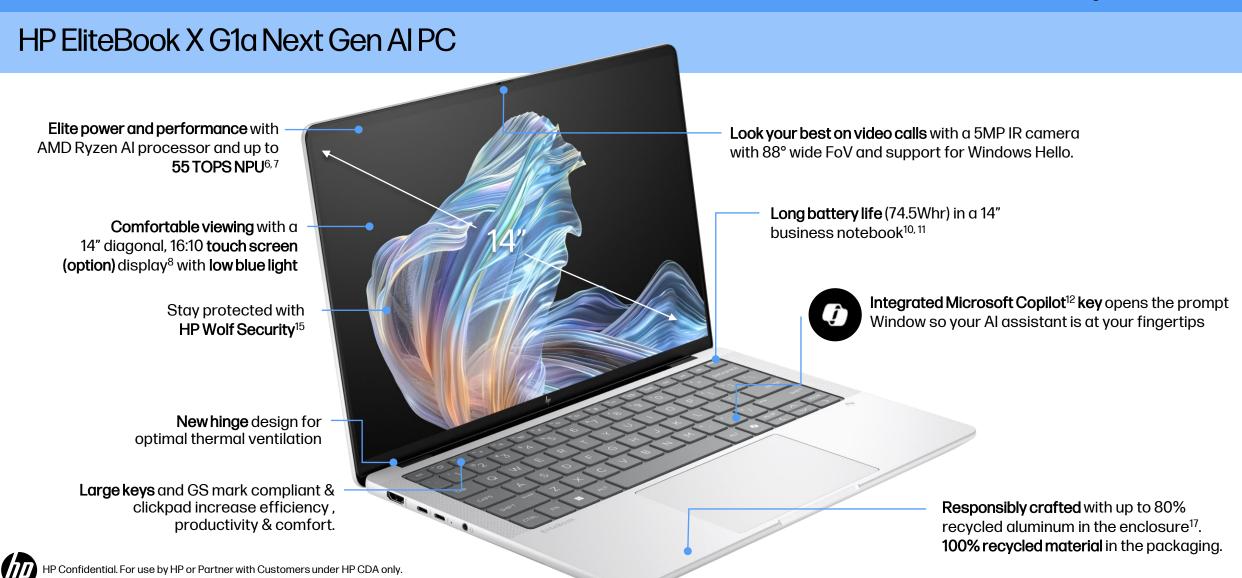

#### HP EliteBook X G1a Next Gen Al PC

**NEW** Recycled material innovation

Heat plate made with

50% recycled copper<sup>17</sup>

Covers made with up to

80% recycled aluminum 17

Keycaps made with up to

50% recycled plastic 60

# World's most powerful Next Gen Al business notebook<sup>98</sup>

HP EliteBook X G1a