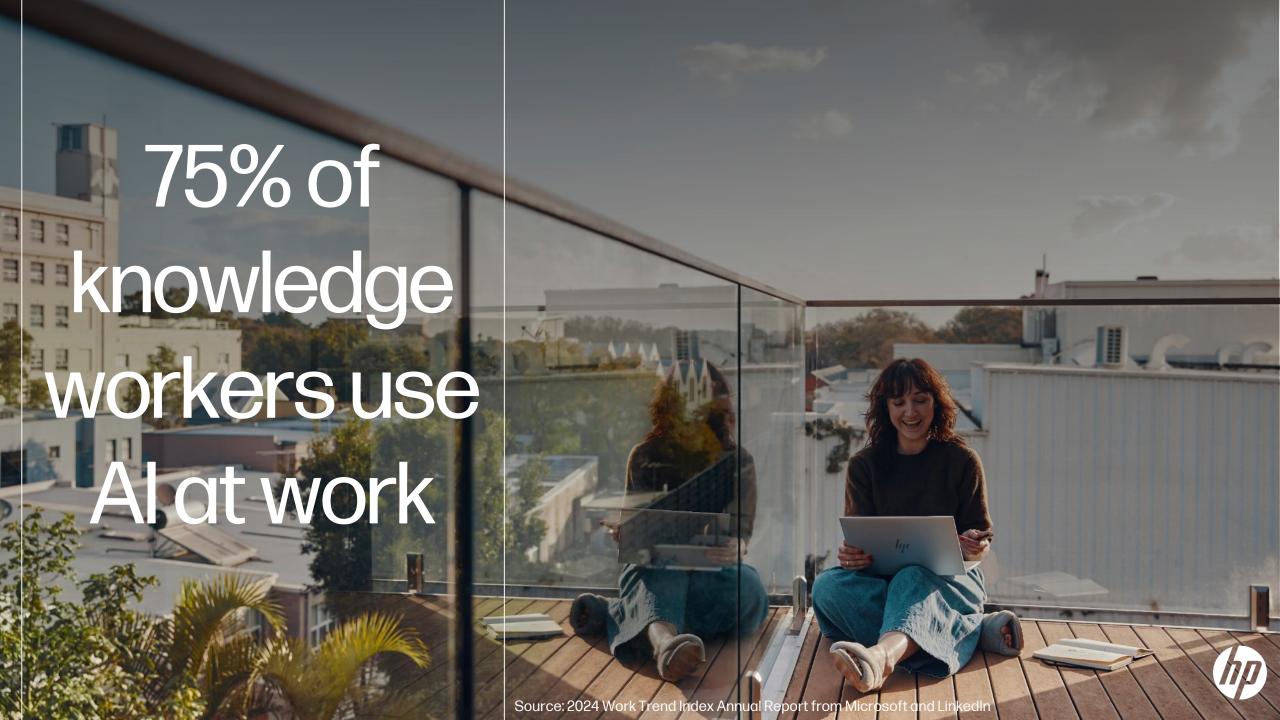

### What does it mean for me?

THE HP AI HELIX

Next-Gen Al Compute

Next-generation devices designed specially for Al