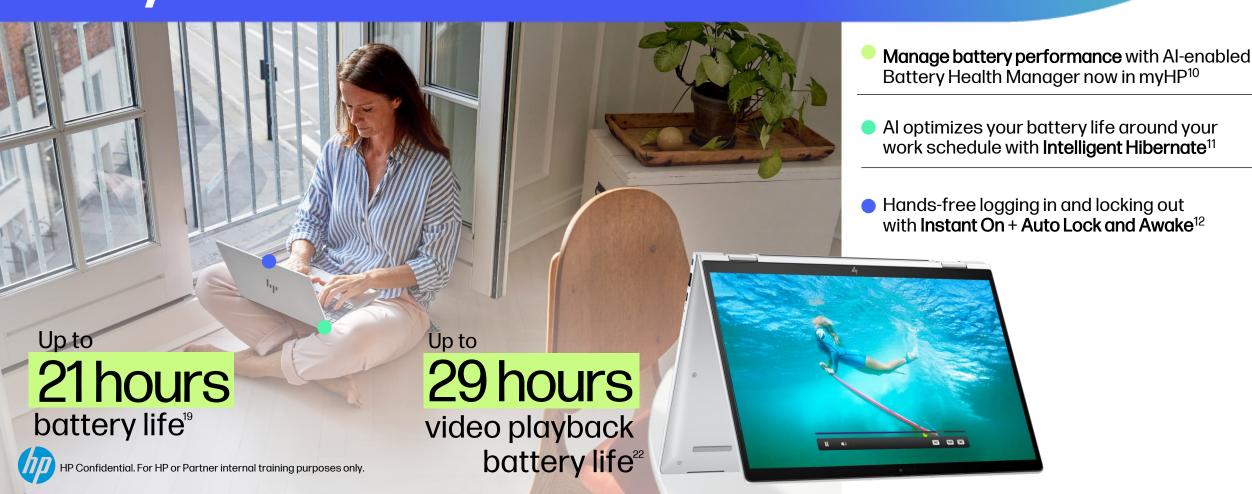

### Charge forward while charging less

- (27) hours of local video playback<sup>59</sup>
- (22) hours of Netflix streaming<sup>60</sup>
- (20) hours of web browsing<sup>61</sup>
- 12 hours of Teams 3x3 video calls<sup>62</sup>